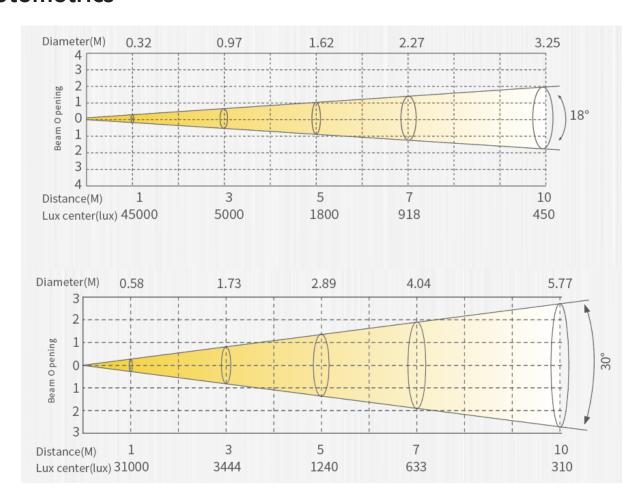

### **Photometrics**

Cooling

Control Display

Control modes

#### **Optical System**

| Light Source      | 230W COB               |
|-------------------|------------------------|
| Beam Angle        | 30° (optional 18°,50°) |
| CRI               | > 95                   |
| ССТ               | 3200°K                 |
| Electrical Specs  |                        |
| Voltage           | 100-240V AC, 50/60 Hz  |
| Max Power         | 150W                   |
| Power Connection  | Unterminated           |
| Signal Connection | 5 pin in and out       |
| Control System    |                        |
| Dimmer            | 0-100% 16Bit           |